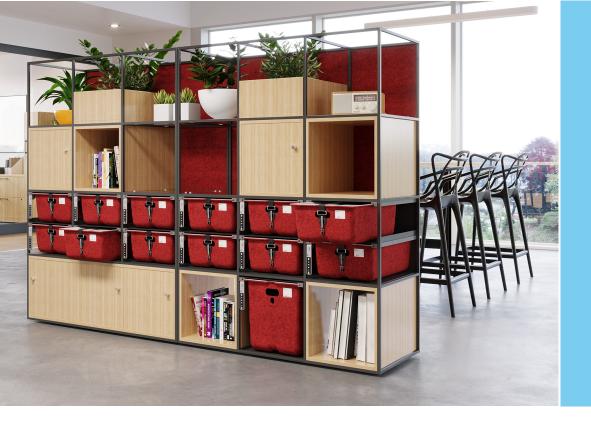

# Q-ZONE SCREENS

Stylish divider, screen, & storage all in one

Store your Office Box, books, plants, collectibles, and more!

Dimensions outside standard ranges (1x4, 2x4, 3x4, etc.) are project size dependent.

**3x4** 3 column x 4 row grid

**1x4 or 1x2**1 column x 4 row grid (or x 2 row grid)

## **FEATURES & INSPIRATION**

Base options include lockable hinged doors, digital locks, and manual keyed (alike or random) locks

Keep Q-ZONE as a frame for storing our portable workstation or ask about other inserts & accessories.

\*Standard laminate cubby | Optional Office Box with tote rails, corkboard, perforated metal, & mounted white board accessories