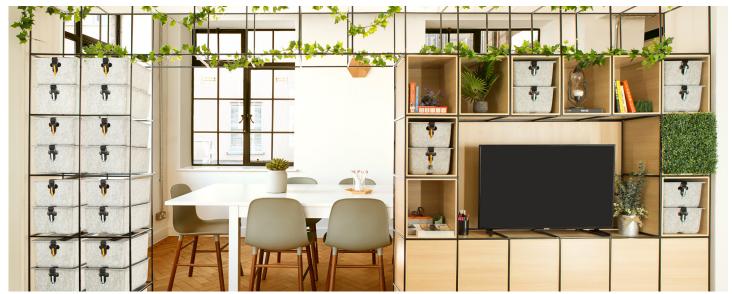

# Q-ZONE SCREENS

Stylish divider, screen, & storage all in one

## **FEATURES & INSPIRATION**

Base options include lockable hinged doors, digital locks, and manual keyed (alike or random) locks

Keep Q-ZONE as a frame for storing our portable workstation or ask about other inserts & accessories.

Companion - CTK TOTem Kit

Laminate - LCA Cubby

Laminate Cubby - LCB w/back

Laminate Cubby - LCC w/hinged door \*optional lock (key or combo)

Planter - PLA

Wood Shelf - WS Laminate Shelf - LS Plexi Shelf - PS

\*Standard laminate cubby | Optional Office Box with tote rails, corkboard, perforated metal, & mounted white board accessories