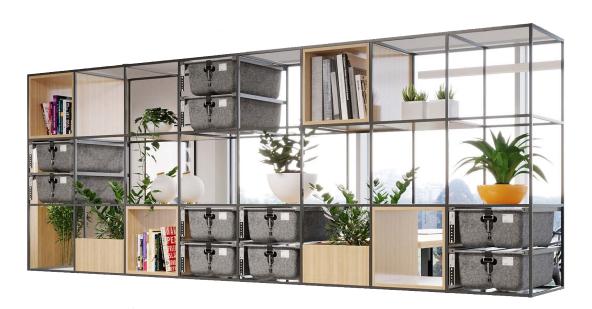

# Q-ZONE SCREENS

Stylish divider, screen, & storage all in one

# **Q-ZONE STANDARD MODEL**

Q-Zone Screen comes in a standard 1x4 or 1x2 frame (A Frame) with optional 1x4 or 1x2 extension frames (B Frames) that connect to *or between* A Frames.

Customize dimensions by adding on as many B Frames as desired to fit your space (in between A Frames).

Store your Office Box, books, plants, collectibles, and more!

Dimensions outside standard ranges (1x4, 2x4, 3x4, etc.) are project size dependent.

**3x4** 3 column x 4 row grid

**1x4 or 1x2**1 column x 4 row grid (or x 2 row grid)

## **FEATURES & INSPIRATION**

Base options include lockable hinged doors, digital locks, and manual keyed (alike or random) locks

Keep Q-ZONE as a frame for storing our portable workstation or ask about other inserts & accessories.

Companion - CTK TOTem Kit

Laminate - LCA Cubby

Laminate Cubby - LCB w/back

Laminate Cubby - LCC w/hinged door \*optional lock (key or combo)

Planter - PLA

Wood Shelf - WS Laminate Shelf - LS Plexi Shelf - PS

\*Standard laminate cubby | Optional Office Box with tote rails, corkboard, perforated metal, & mounted white board accessories