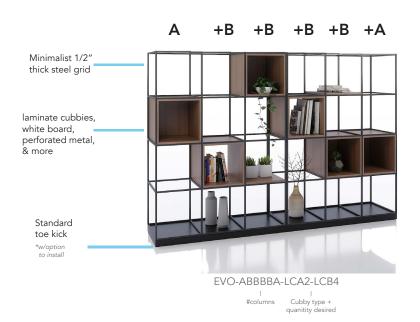

# **Q-ZONE STANDARD MODEL**

Q-Zone Screen comes in a standard 1x4 or 1x2 frame (A Frame) with optional 1x4 or 1x2 extension frames (B Frames) that connect to *or between* A Frames.

Customize dimensions by adding on as many B Frames as desired to fit your space (in between A Frames).

Store your Office Box, books, plants, collectibles, and more!

Dimensions outside standard ranges (1x4, 2x4, 3x4, etc.) are project size dependent.

**3x4** 3 column x 4 row grid

**1x4 or 1x2**1 column x 4 row grid (or x 2 row grid)