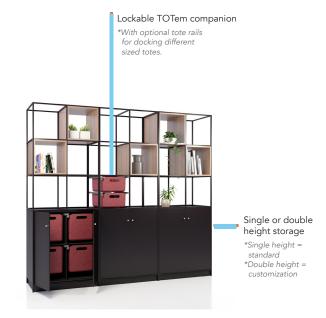

## **FEATURES & INSPIRATION**

Base options include lockable hinged doors, digital locks, and manual keyed (alike or random) locks

Keep Q-ZONE as a frame for storing our portable workstation or ask about other inserts & accessories.

Companion - CTK TOTem Kit

Laminate - LCA Cubby

Laminate Cubby - LCB w/back

Laminate Cubby - LCC w/hinged door \*optional lock (key or combo)

Planter - PLA

Wood Shelf - WS Laminate Shelf - LS Plexi Shelf - PS

\*Standard laminate cubby | Optional Office Box with tote rails, corkboard, perforated metal, & mounted white board accessories