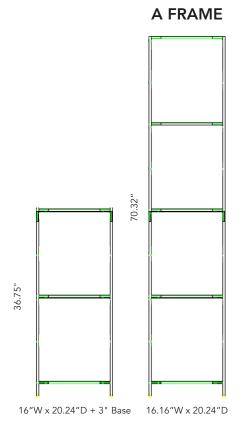

# **Q-ZONE STANDARD MODEL**

Q-Zone Screen comes in a standard 1x4 or 1x2 frame (A Frame) with optional 1x4 or 1x2 extension frames (B Frames) that connect to *or between* A Frames.

Customize dimensions by adding on as many B Frames as desired to fit your space (in between A Frames).

Store your Office Box, books, plants, collectibles, and more!

Dimensions outside standard ranges (1x4, 2x4, 3x4, etc.) are project size dependent.

**3x4** 3 column x 4 row grid

**1x4 or 1x2**1 column x 4 row grid (or x 2 row grid)