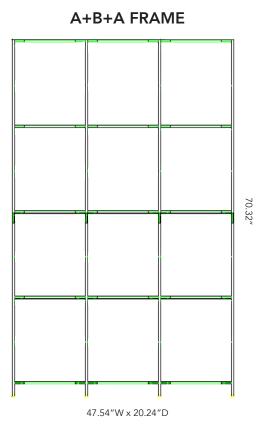

# **Q-ZONE STANDARD MODEL**

Q-Zone Screen comes in a standard 1x4 or 1x2 frame (A Frame) with optional 1x4 or 1x2 extension frames (B Frames) that connect to *or between* A Frames.

Customize dimensions by adding on as many B Frames as desired to fit your space (in between A Frames).

Store your Office Box, books, plants, collectibles, and more!

Dimensions outside standard ranges (1x4, 2x4, 3x4, etc.) are project size dependent.

**3x4** 3 column x 4 row grid

**1x4 or 1x2**1 column x 4 row grid (or x 2 row grid)