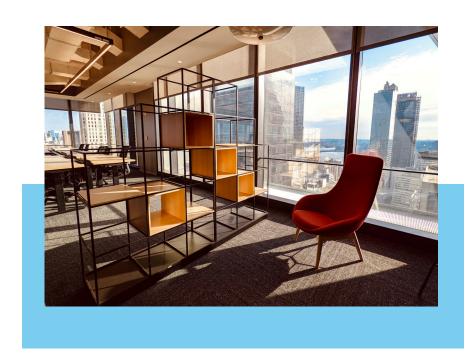

# Q-ZONE SCREENS

Stylish divider, screen, & storage all in one

# **Q-ZONE STANDARD MODEL**

Q-Zone Screen comes in a standard 1x4 or 1x2 frame (A Frame) with optional 1x4 or 1x2 extension frames (B Frames) that connect to *or between* A Frames.

Customize dimensions by adding on as many B Frames as desired to fit your space (in between A Frames).

Store your Office Box, books, plants, collectibles, and more!

Dimensions outside standard ranges (1x4, 2x4, 3x4, etc.) are project size dependent.

**3x4** 3 column x 4 row grid

**1x4 or 1x2**1 column x 4 row grid (or x 2 row grid)

## **FEATURES & INSPIRATION**

Base options include lockable hinged doors, digital locks, and manual keyed (alike or random) locks

Keep Q-ZONE as a frame for storing our portable workstation or ask about other inserts & accessories.