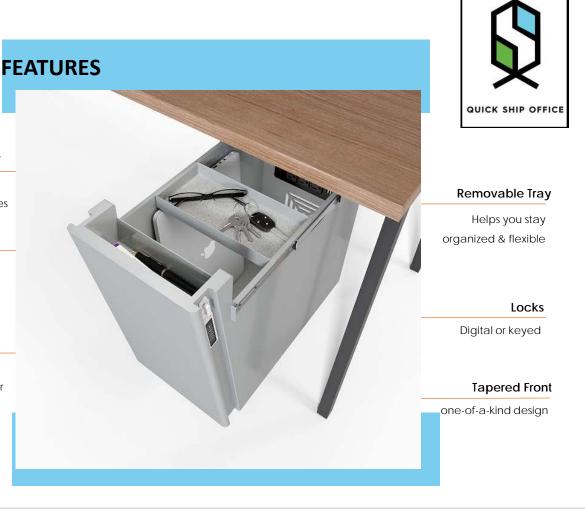

#### **Integrated Power**

Conveniently charge your devices

#### Easy Install

Universal mounting bracket fit for any desk

#### Material

Light-weight steel w/durable powder coat finish that's easy to clean