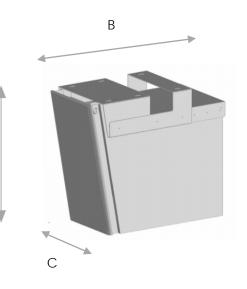

## **Omni MODEL**

| Α. | Overall Height | 18 ¼″ |
|----|----------------|-------|
| Β. | Overall Depth  | 21″   |
| C. | Overall Width  | 10 ½″ |

Internal Dimensions: 17 ¾"H x 17 ¾"D x 9 ½"W А