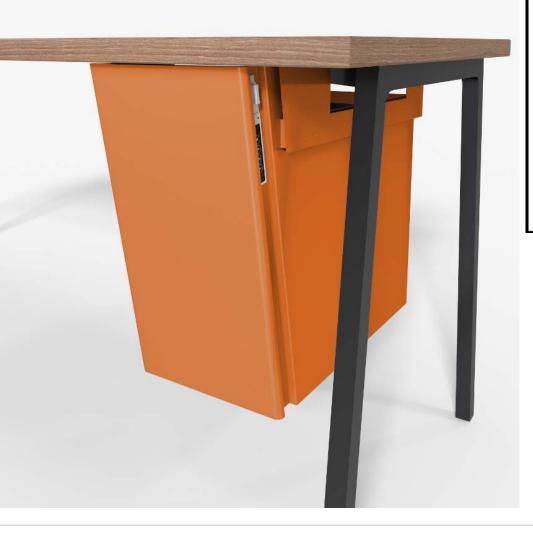

## **Omni MODEL**

| Α. | Overall Height | 18 ¼″ |
|----|----------------|-------|
| Β. | Overall Depth  | 21″   |
| C. | Overall Width  | 10 ½″ |

Internal Dimensions: 17 ¾"H x 17 ¾"D x 9 ½"W А