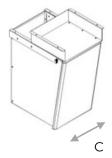

## **OMNI LITE MODELS**

without top metal cubby

A.Overall Height 19"

B.Overall Depth 16 1/4"

C.Overall Width 11"

Internal Drawer Dimensions: 18 ¾"H x 16"D 10 ¼"W

| C.Overall Width |           | 11"     |
|-----------------|-----------|---------|
| B.Overall       | Depth     | 16 1/4" |
| A.Overall       | Height    | 22"     |
| with top me     | tal cubby |         |

Internal Drawer Dimensions: 18 ¾"H x 16"D 10 ¼"W Internal Metal Cubby Dims: 2 ¾"H x 10 ¾"W x 10"D

light-weight steel

Mounts Flush to End of Table for a clean look

Lockable Drawer keyed locks

Tapered Front one-of-a kind design