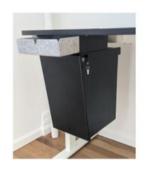

Versatile Removable Felt Cubby

Universal Installs Under Any Desk

Sleek
Elegant Waterfall Front Design