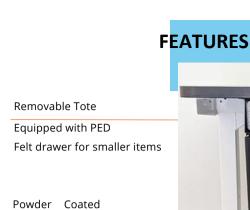

Internal Drawer Dimensions: 18 ¾"H x 16"D 10 ¼"W Internal Metal Cubby Dims: 2 ¾"H x 10 ¾"W x 10"D

light-weight steel

Mounts Flush to End of Table for a clean look

Lockable Drawer keyed locks

Tapered Front one-of-a kind design

Versatile Removable Felt Cubby

Universal Installs Under Any Desk

Sleek
Elegant Waterfall Front Design

#### **ACCESSORIES**

\*OmniLite Felt Cubby - VLC Internal Felt Cubby Dims: 2 ½"H x 10 ½"W x 9 ¾"D