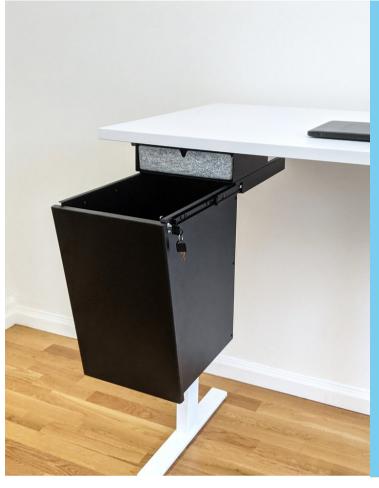

# Omni Lite

Versatile Removable Felt Cubby

Universal Installs Under Any Desk

Sleek
Elegant Waterfall Front Design

Internal Drawer Dimensions: 18 ¾"H x 16"D 10 ¼"W Internal Metal Cubby Dims: 2 ¾"H x 10 ¾"W x 10"D

light-weight steel

Mounts Flush to End of Table for a clean look

Lockable Drawer keyed locks

Tapered Front one-of-a kind design