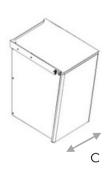

## **OMNI LITE MODELS**

without top metal cubby

A.Overall Height 19"

B.Overall Depth 16 1/4"

C.Overall Width 11"

Internal Drawer Dimensions: 18 ¾"H x 16"D 10 ¼"W

| C.Overall Width |           | 11"     |
|-----------------|-----------|---------|
| B.Overall       | Depth     | 16 1/4" |
| A.Overall       | Height    | 22"     |
| with top me     | tal cubby |         |