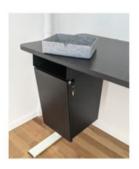

Versatile Removable Felt Cubby

Universal Installs Under Any Desk

Sleek
Elegant Waterfall Front Design

Internal Drawer Dimensions: 18 ¾"H x 16"D 10 ¼"W Internal Metal Cubby Dims: 2 ¾"H x 10 ¾"W x 10"D

light-weight steel

Mounts Flush to End of Table for a clean look

Lockable Drawer keyed locks

Tapered Front one-of-a kind design

## **OMNI LITE MODELS**

without top metal cubby

A.Overall Height 19"

B.Overall Depth 16 1/4"

C.Overall Width 11"

Internal Drawer Dimensions: 18 ¾"H x 16"D 10 ¼"W

| C.Overall Width |           | 11"     |
|-----------------|-----------|---------|
| B.Overall       | Depth     | 16 1/4" |
| A.Overall       | Height    | 22"     |
| with top me     | tal cubby |         |