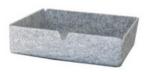

#### **ACCESSORIES**

\*OmniLite Felt Cubby - VLC Internal Felt Cubby Dims: 2 ½"H x 10 ½"W x 9 ¾"D

#### **FELT COLOR OPTIONS**

Grey [Standard] - F02

\*Sample felt color customizations shown.