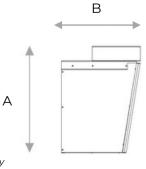

## **OMNI LITE MODELS**

without top metal cubby

A.Overall Height 19"

B.Overall Depth 16 1/4"

C.Overall Width 11"

Internal Drawer Dimensions: 18 ¾"H x 16"D 10 ¼"W

| C.Overall Width |           | 11"     |
|-----------------|-----------|---------|
| B.Overall       | Depth     | 16 1/4" |
| A.Overall       | Height    | 22"     |
| with top me     | tal cubby |         |