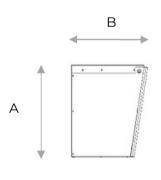

## **OMNI LITE MODELS**

without top metal cubby

A.Overall Height 19"

B.Overall Depth 16 1/4"

C.Overall Width 11"

Internal Drawer Dimensions: 18 ¾"H x 16"D 10 ¼"W

| C.Overall Width |           | 11"     |
|-----------------|-----------|---------|
| B.Overall       | Depth     | 16 1/4" |
| A.Overall       | Height    | 22"     |
| with top me     | tal cubby |         |