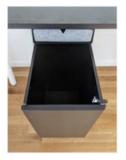

Versatile Removable Felt Cubby

Universal Installs Under Any Desk

Sleek
Elegant Waterfall Front Design

#### **ACCESSORIES**

\*OmniLite Felt Cubby - VLC Internal Felt Cubby Dims: 2 ½"H x 10 ½"W x 9 ¾"D